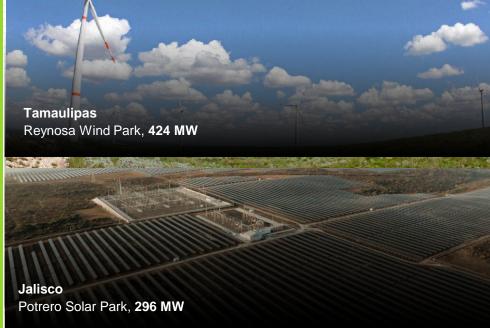

## We began in Mexico with the acquisition of Zuma Energía

And its power plants: Solar Santa María, Solar Orejana, Solar Potrero, Eólica Reynosa, and Eólica Ingenio.

Installed capacity:

**474 MW** wind

856 MW solar

1.3 GW in total