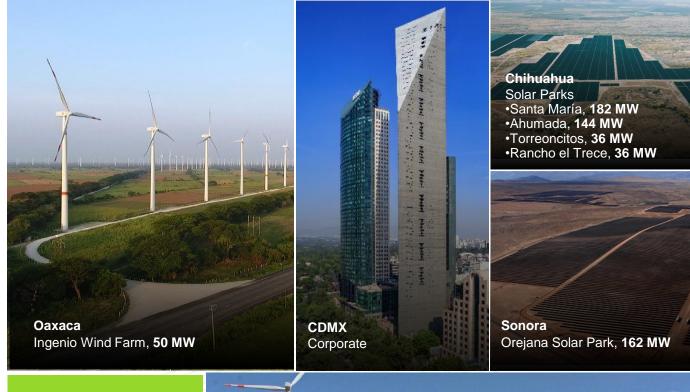

## We began in Mexico with the acquisition of Zuma Energía

And its power plants: Solar Santa María, Solar Orejana, Solar Potrero, Eólica Reynosa, and Eólica Ingenio.

Installed capacity:

**474 MW** wind

856 MW solar

1.3 GW in total